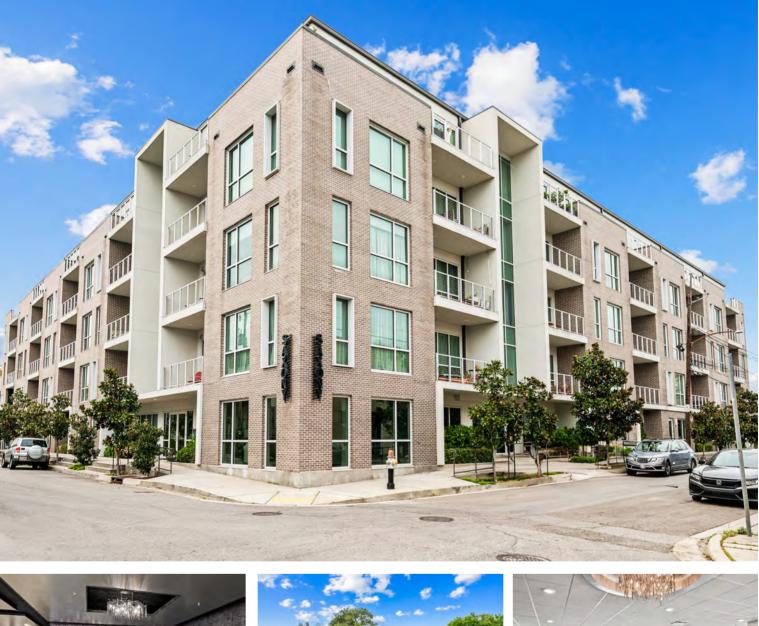

900 Bartholomew Street # 516 New Orleans, LA 70117

2 Beds | 2 Baths | 1,129 Sq. Ft. More floorplans and prices available

Live Bywater life to the fullest at the Saxony! These condo units have been thoughtfully designed to create a harmony of well-planned spaces and convenient amenities. The impressively spacious living areas offer the ultimate condo lifestyle with a wide selection of condo unit sizes and layouts currently ranging from 839 SF to 1168 SF. Each residence features its own terrace or balcony with spectacular views of the neighborhood or resort-style pool. Residents also have exclusive access to the secure ground floor parking garage accessed via two elevators. The main floor offers a wonderfully appointed community room as well. Other features include an outdoor dog walk area, fitness room, and secure bike storage. The Saxony is surrounded by a rich array of historic sites, one-of-a-kind businesses, unique restaurants, music venues and public spaces....