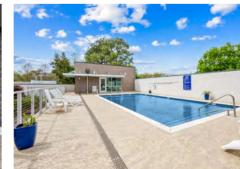

900 Bartholomew Street # 516 New Orleans, LA 70117

2 Beds | 2 Baths | 1,129 Sq. Ft. More floorplans and prices available

Live Bywater life to the fullest at the Saxony! These condo units have been thoughtfully designed to create a harmony of well-planned spaces and convenient amenities. The impressively spacious living areas offer the ultimate condo lifestyle with a wide selection of condo unit sizes and layouts currently ranging from 839 SF to 1168 SF. Each residence features its own terrace or balcony with spectacular views of the neighborhood or resort-style pool. Residents also have exclusive access to the secure ground floor parking garage accessed via two elevators. The main floor offers a wonderfully appointed community room as well. Other features include an outdoor dog walk area, fitness room, and secure bike storage. The Saxony is surrounded by a rich array of historic sites, one-of-a-kind businesses, unique restaurants, music venues and public spaces....