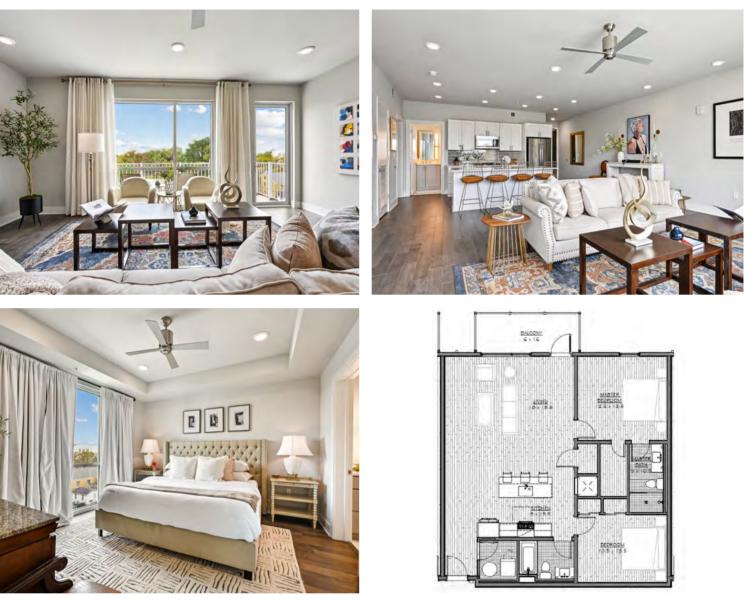

900 Bartholomew Street # 516 New Orleans, LA 70117

2 Beds | 2 Baths | 1,129 Sq. Ft. More floorplans and prices available

Live Bywater life to the fullest at the Saxony! These condo units have been thoughtfully designed to create a harmony of well-planned spaces and convenient amenities. The impressively spacious living areas offer the ultimate condo lifestyle with a wide selection of condo unit sizes and layouts currently ranging from 839 SF to 1168 SF. Each residence features its own terrace or balcony with spectacular views of the neighborhood or resort-style pool. Residents also have exclusive access to the secure ground floor parking garage accessed via two elevators. The main floor offers a wonderfully appointed community room as well. Other features include an outdoor dog walk area, fitness room, and secure bike storage. The Saxony is surrounded by a rich array of historic sites, one-of-a-kind businesses, unique restaurants, music venues and public spaces....